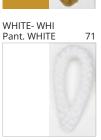

### **BANYO SURFACE**

COLOR FINISH CHART

| PROJECT  |
|----------|
| ТҮРЕ     |
| NOTES    |
| QUANTITY |
| DATE     |

| Beige - BEI      | Black - BLK | Blue - BLU    | Cognac - COG | Dark Green - DGN | Gray - GRY  |
|------------------|-------------|---------------|--------------|------------------|-------------|
| Maroon - MRN     | Mocha - MOC | Mustard - MUS | Olive - OLV  | Silver - SIL     | Stone - STN |
| Terracotta - TER | White - WHI |               |              |                  |             |