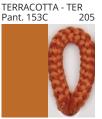

### **BANYO SURFACE**

COLOR FINISH CHART

| PROJECT  |
|----------|
| ТҮРЕ     |
| NOTES    |
| QUANTITY |
| DATE     |

| Beige - BEI      | Black - BLK | Blue - BLU    | Cognac - COG | Dark Green - DGN | Gray - GRY  |
|------------------|-------------|---------------|--------------|------------------|-------------|
| Maroon - MRN     | Mocha - MOC | Mustard - MUS | Olive - OLV  | Silver - SIL     | Stone - STN |
| Terracotta - TER | White - WHI |               |              |                  |             |