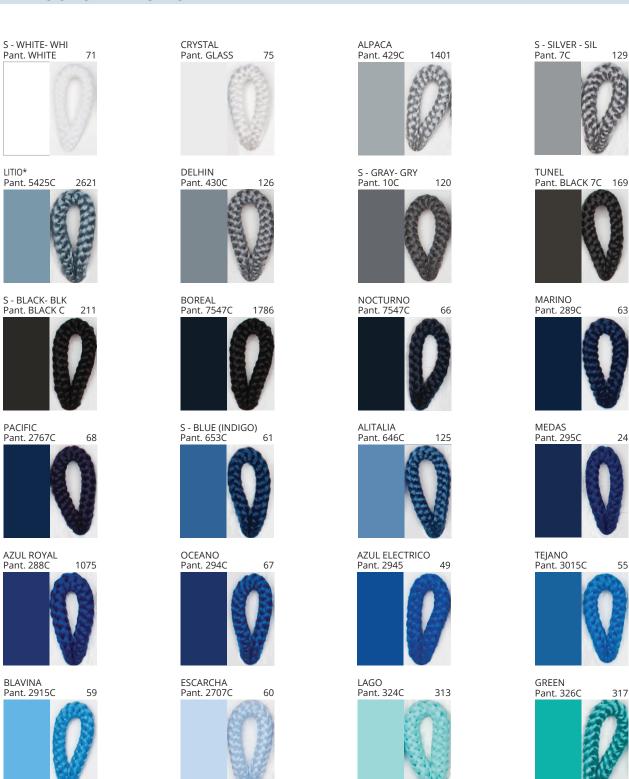

### **BANYO SURFACE**

COLOR FINISH CHART

| PROJECT  |
|----------|
| ТҮРЕ     |
| NOTES    |
| QUANTITY |
| DATE     |

| Beige - BEI      | Black - BLK | Blue - BLU    | Cognac - COG | Dark Green - DGN | Gray - GRY  |
|------------------|-------------|---------------|--------------|------------------|-------------|
| Maroon - MRN     | Mocha - MOC | Mustard - MUS | Olive - OLV  | Silver - SIL     | Stone - STN |
| Terracotta - TER | White - WHI |               |              |                  |             |

Digital: Not all screens are calibrated the same, and therefore, colors will appear differently between screens.

Physical: When texture is involved, there will be variations in color, character and tone within a product series and between product families.