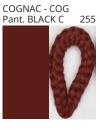

### **BANYO SURFACE**

COLOR FINISH CHART

| PROJECT  |
|----------|
| ТҮРЕ     |
| NOTES    |
| QUANTITY |
| DATE     |

| Beige - BEI      | Black - BLK | Blue - BLU    | Cognac - COG | Dark Green - DGN | Gray - GRY  |
|------------------|-------------|---------------|--------------|------------------|-------------|
| Maroon - MRN     | Mocha - MOC | Mustard - MUS | Olive - OLV  | Silver - SIL     | Stone - STN |
| Terracotta - TER | White - WHI |               |              |                  |             |