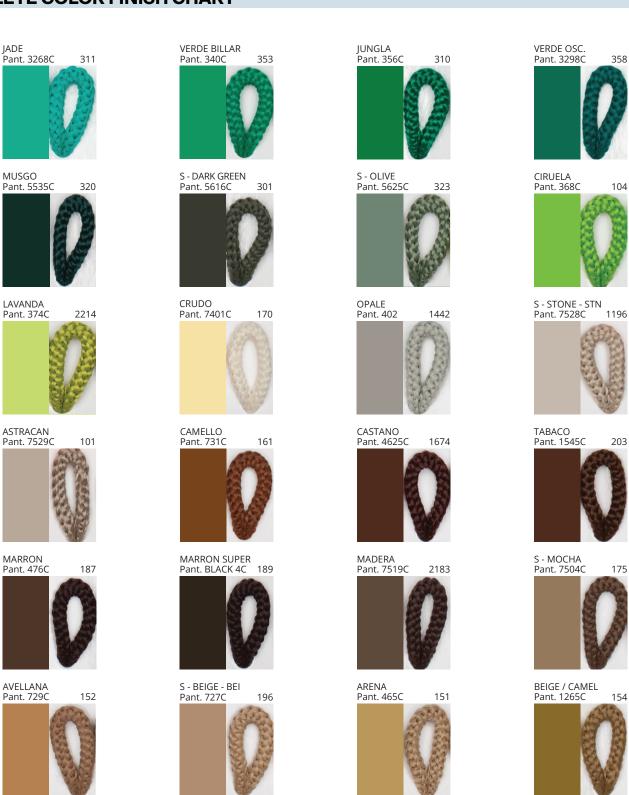

### **BANYO SURFACE**

COLOR FINISH CHART

| PROJECT  |
|----------|
| ТҮРЕ     |
| NOTES    |
| QUANTITY |
| DATE     |

| Beige - BEI      | Black - BLK | Blue - BLU    | Cognac - COG | Dark Green - DGN | Gray - GRY  |
|------------------|-------------|---------------|--------------|------------------|-------------|
| Maroon - MRN     | Mocha - MOC | Mustard - MUS | Olive - OLV  | Silver - SIL     | Stone - STN |
| Terracotta - TER | White - WHI |               |              |                  |             |

Digital: Not all screens are calibrated the same, and therefore, colors will appear differently between screens.

Physical: When texture is involved, there will be variations in color, character and tone within a product series and between product families.