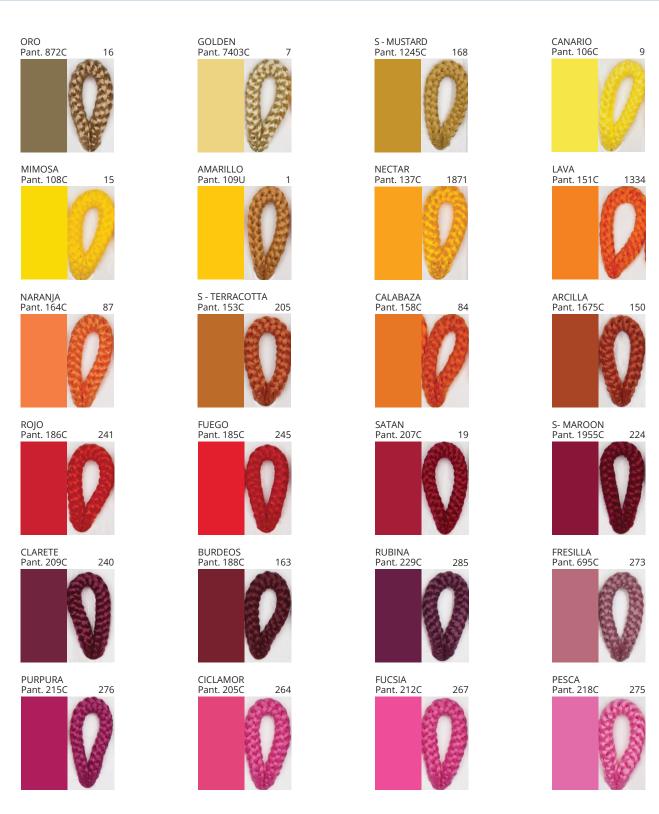

### **BANYO SURFACE**

COLOR FINISH CHART

| PROJECT  |
|----------|
| ТҮРЕ     |
| NOTES    |
| QUANTITY |
| DATE     |

| Beige - BEI      | Black - BLK | Blue - BLU    | Cognac - COG | Dark Green - DGN | Gray - GRY  |
|------------------|-------------|---------------|--------------|------------------|-------------|
| Maroon - MRN     | Mocha - MOC | Mustard - MUS | Olive - OLV  | Silver - SIL     | Stone - STN |
| Terracotta - TER | White - WHI |               |              |                  |             |

Digital: Not all screens are calibrated the same, and therefore, colors will appear differently between screens.

Physical: When texture is involved, there will be variations in color, character and tone within a product series and between product families.