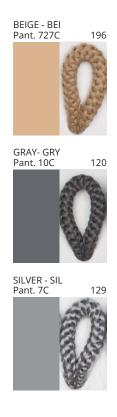

### **BANYO SURFACE**

COLOR FINISH CHART

| PROJECT  |
|----------|
| ТҮРЕ     |
| NOTES    |
| QUANTITY |
| DATE     |

| Beige - BEI      | Black - BLK | Blue - BLU    | Cognac - COG | Dark Green - DGN | Gray - GRY  |
|------------------|-------------|---------------|--------------|------------------|-------------|
| Maroon - MRN     | Mocha - MOC | Mustard - MUS | Olive - OLV  | Silver - SIL     | Stone - STN |
| Terracotta - TER | White - WHI |               |              |                  |             |